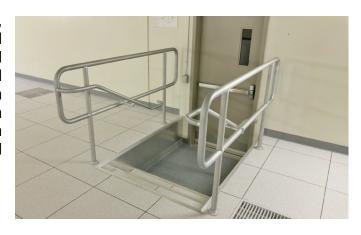

# **ACCESSORIES - RAMP - GUARD-RAILS**

We offer many raised floor and ceiling accessories, such as, grills, grommets, blanking panels and suction cups. We custom make guardrails and handrails for stairs and access ramps. Our anodised aluminium tubes (1.5" and 1.9") and cast aluminium fittings will provide a safe and professional solution for any environment. Even in odd dimension spaces, our guardrails and hand rails will dovetail impeccably.