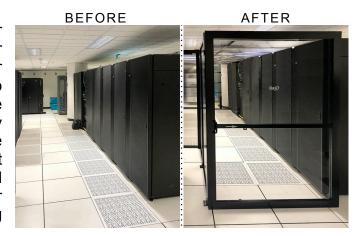

## CONTAINMENT

Aisle containment, the separation of cold supply air from hot exhaust air, is one of the most popular strategies in data center design. Our products offer cost-effective and energy-efficient solutions performance create maximize and а flexible infrastructure. Our innovative products control costs by providing increased durability and adaptability for future expansion and change, along with simple, low-cost installation and maintenance requirements. Our hard roof panel with drop away tiles can be used under water sprinkler system and hinged as well as sliding doors are available.