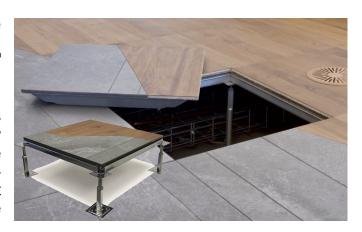

### RAISED FLOOR

Our wide range of highly adaptable, cost-effective access flooring such as ConCore® steel-concrete, AllSteel® and exposed concrete Stoneworks® panels addresses a variety of needs (height, loading and seismic) for new and existing applications. Our high-end architectural finishes (porcelain, wood, vinyl HPL and ESD) allow commercial buildings to create a signature style while maintaining the sustainability, high-performance, and long- term return on investment advantages associated with a flexible and adaptive raised access floor.